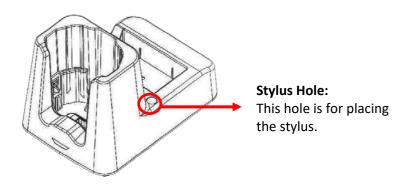

### How to use HT730 single slot cradle

 Charge HT730 with bottom bumpers or the boot case on.